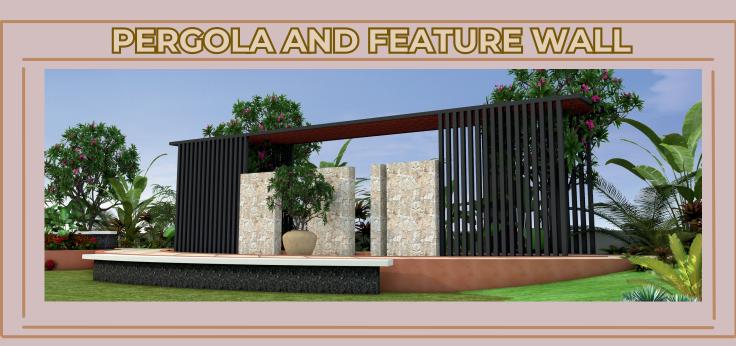

rs. Abundant green spaces, parks, and tree-lined avenues for a refreshing environment.

#### AMENITIES

**Outer Boundary Eco-Friendly Township** 

**Underground Water Tank** Overhead Water Tank

Borewell Pathway

Plot demarcation **Block Boundary** 

**Underground Water Line Underground Electrification** 

**Underground Sewage Line Block demarcation** 

Retail Area Solar Panel

### Connectivity

Local Market 5 min. 12 min. Vardhman school

14 min. 12 min. D-Mart Vedanta School

5 min. Chiranjeevi Hospital 13 min. Dhankya Railway Station

12 min. 6 min. Chirayu Hospital **IDBI** Bank

3 min. 3 min.

Prem Hospital Biyani Dental Hospital

Madhu Bal aSchool 7 min. 7 min. Pink Haveli Resort

14 min. 10 min. **Biodiversity Forest Park** Maheshwari School







# OPEN GYM & PERGOLA























Project by:

## BHUMIJA GROUP

Plot no. 208, Sundar Vihar Colony, Opp. Takia ki chouki, Power house, Main kalwar road, Jhotwara, Jaipur, 302012