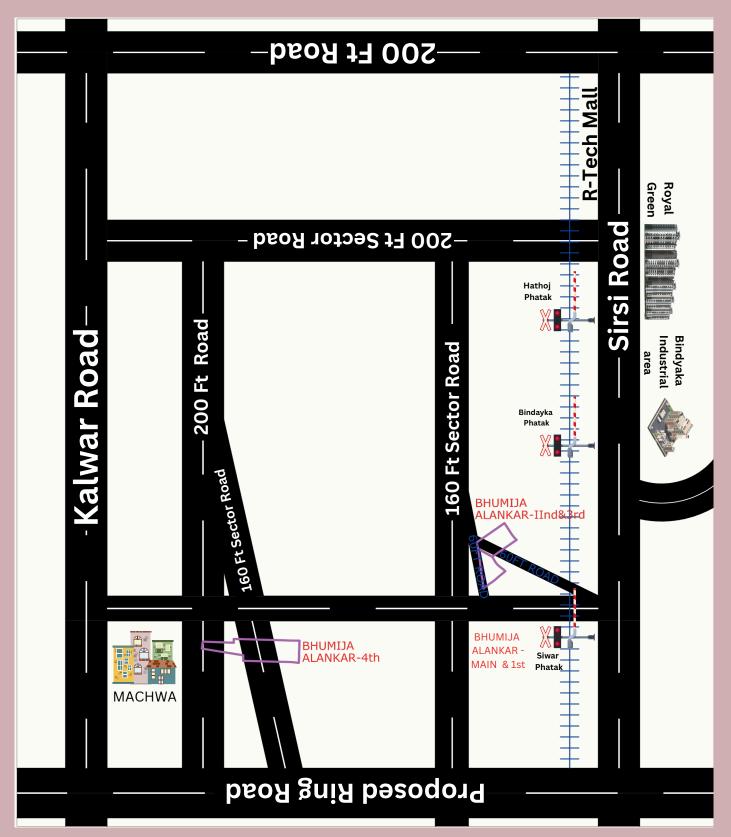

### Connectivity

Local Market 5 min. 12 min. Vardhman school

14 min. 12 min. D-Mart Vedanta School

5 min. Chiranjeevi Hospital 13 min. Dhankya Railway Station

12 min. 6 min. Chirayu Hospital **IDBI** Bank

3 min. 3 min.

Prem Hospital Biyani Dental Hospital

Madhu Bal aSchool 7 min. 7 min. Pink Haveli Resort

14 min. 10 min. **Biodiversity Forest Park** Maheshwari School